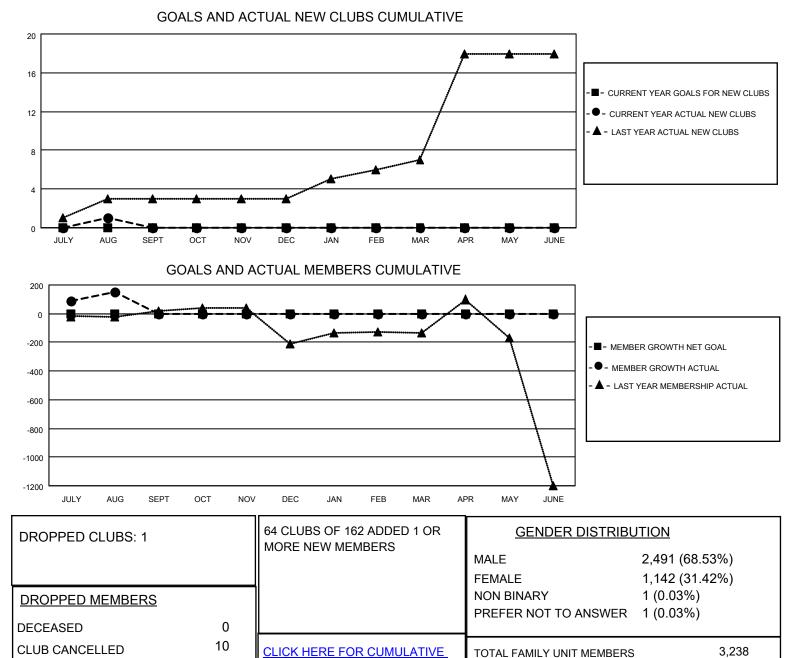

## LOCATION NEPAL

District 325 P

Results as of: 8/31/2023

| Clubs                 |               |           |               | Members               |                         |                         |                                                    |
|-----------------------|---------------|-----------|---------------|-----------------------|-------------------------|-------------------------|----------------------------------------------------|
| RESULTS FOR 2023-2024 |               |           |               | RESULTS FOR 2023-2024 |                         |                         |                                                    |
| QUARTER               | NEW CLUB GOAL | NEW CLUBS | DROPPED CLUBS | QUARTER MEN           | MBER GROWTH NET<br>GOAL | MEMBER GROWTH<br>ACTUAL | DROPPED<br>MEMBERS ACTUAL<br>(including transfers) |
| JULY/AUG/SEPT         | 0             | 1         | 1             | JULY/AUG/SEPT         | 0                       | 352                     | 174                                                |
| OCT/NOV/DEC           | 0             | 0         | 0             | OCT/NOV/DEC           | 0                       | 0                       | 0                                                  |
| JAN/FEB/MAR           | 0             | 0         | 0             | JAN/FEB/MAR           | 0                       | 0                       | 0                                                  |
| APR/MAY/JUNE          | 0             | 0         | 0             | APR/MAY/JUNE          | 0                       | 0                       | 0                                                  |

## © Copyright 2023, Lions Clubs International, All Rights Reserved.

164

174

OTHER TOTAL

MBR0181

MEMBERSHIP DATA

2,312

FAMILY MEMBERS PAYING HALF DUES